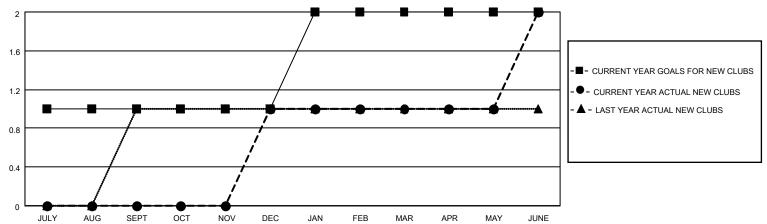

### GOALS AND ACTUAL NEW CLUBS CUMULATIVE

## District 310 A1

| Clubs         |               |             |               | Members               |                         |                         |                                                    |  |
|---------------|---------------|-------------|---------------|-----------------------|-------------------------|-------------------------|----------------------------------------------------|--|
|               | RESULTS FOR   | R 2020-2021 |               | RESULTS FOR 2020-2021 |                         |                         |                                                    |  |
| QUARTER       | NEW CLUB GOAL | NEW CLUBS   | DROPPED CLUBS | QUARTER MEN           | MBER GROWTH NET<br>GOAL | MEMBER GROWTH<br>ACTUAL | DROPPED<br>MEMBERS ACTUAL<br>(including transfers) |  |
| JULY/AUG/SEPT | 1             | 0           | 0             | JULY/AUG/SEPT         | 60                      | 60                      | 1                                                  |  |
| OCT/NOV/DEC   | 0             | 1           | 0             | OCT/NOV/DEC           | 80                      | 103                     | 24                                                 |  |
| JAN/FEB/MAR   | 1             | 0           | 0             | JAN/FEB/MAR           | 60                      | 23                      | 6                                                  |  |
| APR/MAY/JUNE  | 0             | 1           | 0             | APR/MAY/JUNE          | 30                      | 55                      | 144                                                |  |