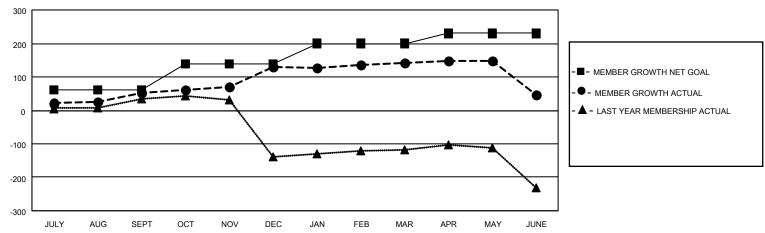

### GOALS AND ACTUAL MEMBERS CUMULATIVE

| DROPPED CLUBS: 0           |     | 29 CLUBS OF 40 ADDED 1 OR MORE<br>NEW MEMBERS | GENDER DISTRIBUTION        |              |     |
|----------------------------|-----|-----------------------------------------------|----------------------------|--------------|-----|
|                            |     | NEW MEMBERS                                   | MALE                       | 354 (43.17%) |     |
|                            |     |                                               | FEMALE                     | 466 (56.83%) |     |
| DROPPED MEMBERS            |     |                                               |                            |              |     |
| DECEASED                   | 5   | CLICK HERE FOR CUMULATIVE                     | TOTAL FAMILY UNIT MEMBERS  |              | 84  |
| CLUB CANCELLED 0 OTHER 170 |     | MEMBERSHIP DATA                               | FAMILY MEMBERS PAYING HALF |              | 4.4 |
|                            |     | _                                             |                            |              | 44  |
| TOTAL                      | 175 |                                               |                            |              |     |

## District 310 A1

| Clubs         |               |             |               | Members               |                         |                         |                                                    |  |
|---------------|---------------|-------------|---------------|-----------------------|-------------------------|-------------------------|----------------------------------------------------|--|
|               | RESULTS FOR   | R 2020-2021 |               | RESULTS FOR 2020-2021 |                         |                         |                                                    |  |
| QUARTER       | NEW CLUB GOAL | NEW CLUBS   | DROPPED CLUBS | QUARTER MEN           | MBER GROWTH NET<br>GOAL | MEMBER GROWTH<br>ACTUAL | DROPPED<br>MEMBERS ACTUAL<br>(including transfers) |  |
| JULY/AUG/SEPT | 1             | 0           | 0             | JULY/AUG/SEPT         | 60                      | 60                      | 1                                                  |  |
| OCT/NOV/DEC   | 0             | 1           | 0             | OCT/NOV/DEC           | 80                      | 103                     | 24                                                 |  |
| JAN/FEB/MAR   | 1             | 0           | 0             | JAN/FEB/MAR           | 60                      | 23                      | 6                                                  |  |
| APR/MAY/JUNE  | 0             | 1           | 0             | APR/MAY/JUNE          | 30                      | 55                      | 144                                                |  |